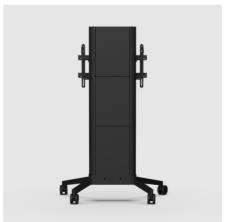

Chose between two color options and three types of covers. If you don't find a version that suits you, contact us with a customization request.

With the extent range of accessories you can fit almost any device you like to the stand.