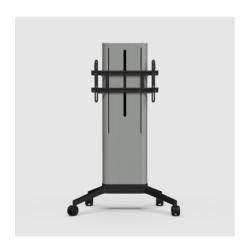

## For Displays up to 86" and 100kg

EVER stand 350

A beautiful and exeptionally versatile stand, suited for medium and large meeting rooms

Use displays up to 86" and 100kg and choose between a motorized or fixed height version of the stand.

### **ARTICLE NUMBER**

16-005-9C-M EVER350 Mobile Light Clean Motor

#### INFO

PLACEMENT Mobile MOTORIZED Yes MOBILE Yes HEIGHT ADJUSTABLE Yes HEIGHT ADJUSTABLE SPEC 660mm CERTIFICATES CE VESA HORIZONTAL 200 - 600 VESA VERTICAL 100 - 400 MAX WEIGHT [KG] 100 SCREEN SIZE Max 86 WARRANTY [YEARS]