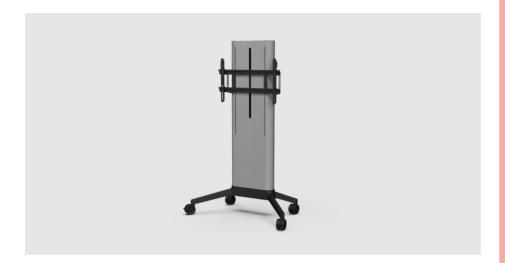

## For Displays up to 86" and 100kg

EVER stand 350

A beautiful and exeptionally versatile stand, suited for medium and large meeting rooms

Use displays up to 86" and 100kg and choose between a motorized or fixed height version of the stand.

### **ARTICLE NUMBER**

16-005-9C-M EVER350 Mobile Light Clean Motor

#### INFO

PLACEMENT Mobile MOTORIZED Yes MOBILE Yes HEIGHT ADJUSTABLE Yes HEIGHT ADJUSTABLE SPEC 660mm CERTIFICATES CE VESA HORIZONTAL 200 - 600 VESA VERTICAL 100 - 400 MAX WEIGHT [KG] 100 SCREEN SIZE Max 86 WARRANTY [YEARS]